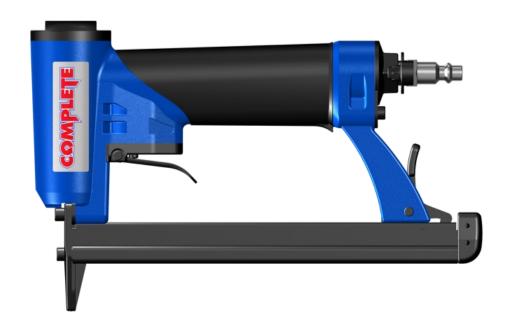

## C-7116S - Fine Wire Stapler

MANUAL/WARNING:

| MODEL OF TOOL                  | C-7116S                     |
|--------------------------------|-----------------------------|
| DIMENSIONS (L x H x W) approx  | 9.36" x 1.68" x 6.04"       |
| WEIGHT (WITHOUT FASTENERS)     | 1.85 lbs                    |
| RECOMMENDED OPERATING PRESSURE | 60-100 PSI                  |
| NAIL SPECIFICATION             | 71 Series Fine Wire Stapler |
| NAIL CAPACITY                  | 185 Staples                 |