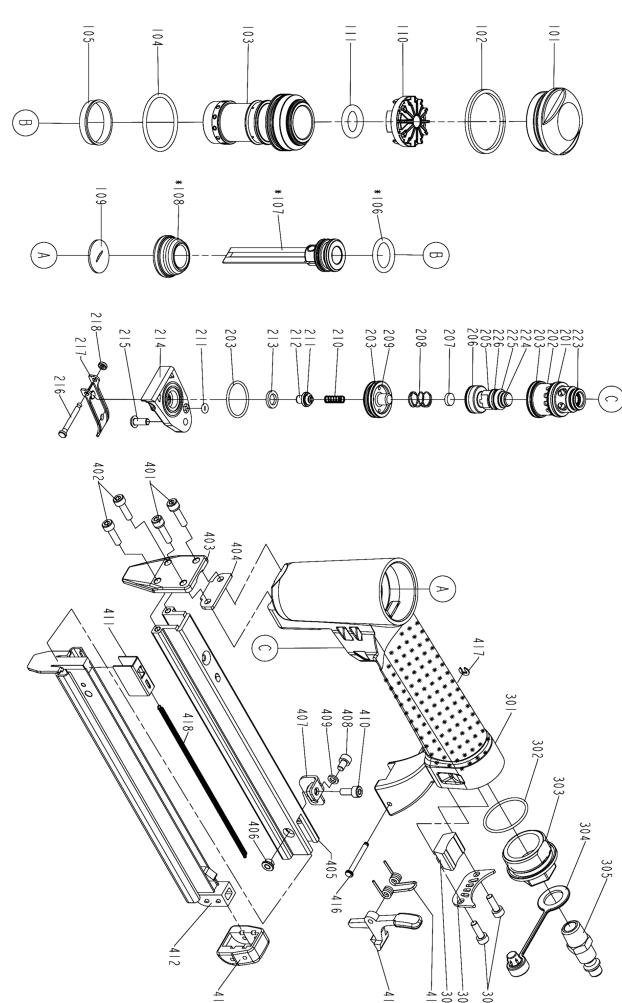

## TABLE OF CONTENTS

|                        | PAGE |
|------------------------|------|
| TOOL SPECIFICATION     | 3    |
| SAFETY INSTRUCTIONS    | 4    |
| COMPRESS AIR SYSTEMS   | 5    |
| OPERATING INSTRUCTIONS | 6    |
| PRECAUTIONARY MEASURES | 7    |
| MAINTENANCE            | 8    |
| TROUBLE SHOOTING       | 9    |
| TROUBLE SHOOTING       | 10   |
| EXPLODED VIEW OF TOOL  | 12   |
| PARTS LIST             | 13   |